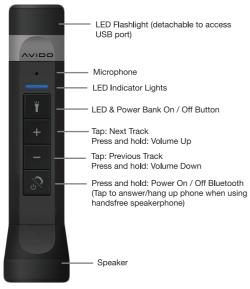

## Avido SCOUT Features:

Power Bank- Charge your USB devices using the built-in USB output.

Bluetooth Speaker- Connect to the All-In-One speaker using Bluetooth.

LED Flashlight- Bright LED flashlight just a tap away.

Handsfree Speakerphone- When connected via Bluetooth, use the built-in microphone for hassle free calls.

FM Radio- Listen to your favorite stations at the touch of a button.

Please note: Due to continuous improvements, the item pictured may differ slightly

#### Power Bank:

To use the power bank, detach the LED flashlight by pushing down and out (see side label). Once detached, plug in your USB device, and hit the LED flashlight button. The LED indicator light will turn green to notify you of succesfull output power.

## Audio Speaker:

Bluetooth Mode: Press and hold the Power button to turn on the speaker. When powered on, you will hear an audible tone.

Pairing Your Bluetooth Device: When powered on, you are ready to pair. On your Bluetooth device, find "Avido AIO" under your Bluetooth settings (Input "0000" if a password is required). A succesful connection via Bluetooth will be followed by an audible notification.

## LED Flashlight:

Tap the "Flashlight" button on the panel to turn on / off the LED light.

# Handsfree Speakerphone:

The speakerphone function is enabled when your device is connected via Bluetooth. Tap the power button to answer a call. Press again to end the call. To decline a call without answering, press and hold the power button for 3 seconds. For the best conversation experience, turn the speaker so that the mic opening faces the user and keep the talking distance to the All-In-One unit within a short distance.

### FM Radio

To enter into FM Radio mode, double tap the power button. Tap the + button to advance to the next station, and tap the - button to go to the previous station. Note: The FM Radio signal works best when the USB cord is plugged in.

# Charging:

Detach the LED flashlight. Using the included USB cable, connect one end of the USB cable to the All-In-One unit. Connect the other end to a USB power source such as a laptop computer or smartphone USB charger. An illuminated indicator light let's you know the unit is charging successfully.